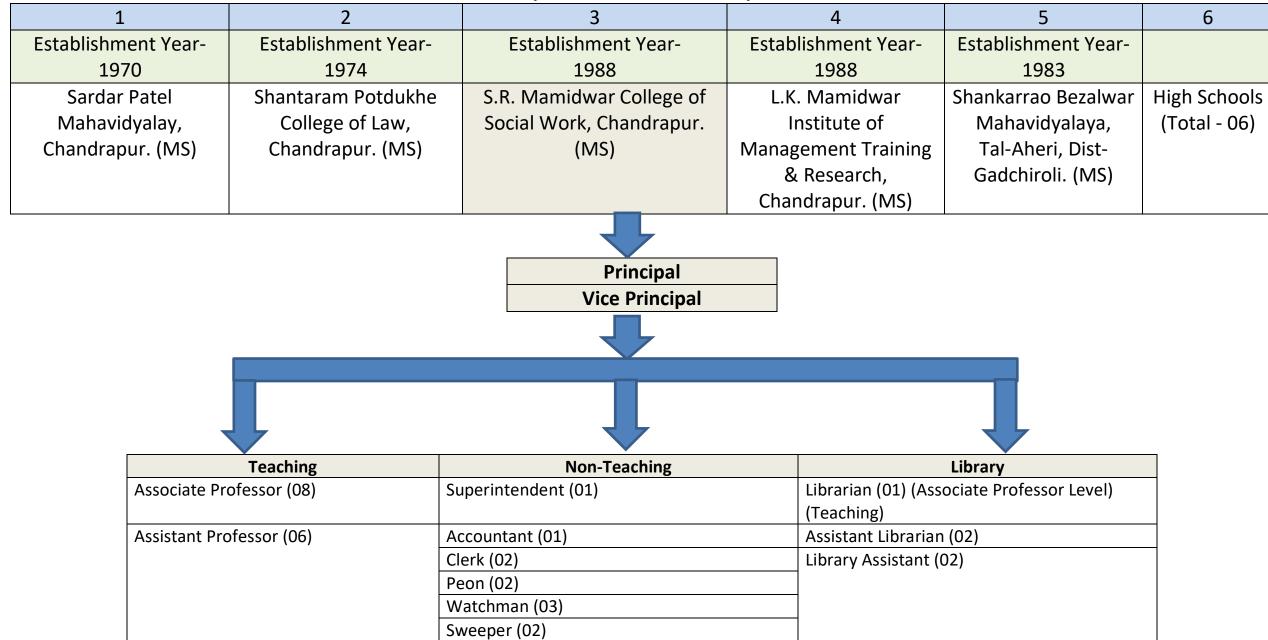

Secretary         |
| 05 | Dr. Kirtivardhan R. Dixit          | Joint-Secretary   |
| 06 | Shri. Manoharrao R. Tarkunde       | Treasurer         |
| 07 | Shri. Rakesh S. Patel              | Member            |
| 08 | Shri. S. K. Ramjan A. A.           | Member            |
| 09 | Smt. Sagunatai Pentarama Talandi   | Member            |
| 10 | Shri. Kishor G. Jorgewar           | Member            |
| 11 | Shri. Suresh S. Potdukhe           | Member            |
| 12 | Shri. Sandip W. Gaddamwar          | Member            |
| 13 | Shri. Chandrashekhar D. Wadegaokar | Member            |
| 14 | Shri. Jinesh S. Patel              | Member            |

Principal (Offg) S.R.M. College of Social Work Padoli, Chandrapur

## Sarvodaya Shikshan Mandal, Chandrapur. (MS)

(Establishment - 1956)



## COLLEGE DEVELOPMENT COMMITTEE (2018-23)

| Sr.No | Name                           | Designation                 |
|-------|--------------------------------|-----------------------------|
|       | Smt. Sudhatai S. Potdukhe      | President                   |
|       | Principal, Dr. Sunil M. Sakure | Secretary                   |
|       | Shri. Prashant S. Potdukhe     | Member                      |
|       | Prof. Narendra S. Tikle        | Member                      |
|       | Dr. Sanjiv K. Nimbalkar        | Coordinator- IQAC           |
|       | Prof. Nitin R. Ramteke         | Teacher's Reprehensive      |
|       | Dr. Purushottam M. Borkar      | Teacher's Reprehensive      |
|       | Dr. Jayashri T. Kapse          | Teacher's Reprehensive      |
|       | Ku. Vandana K.