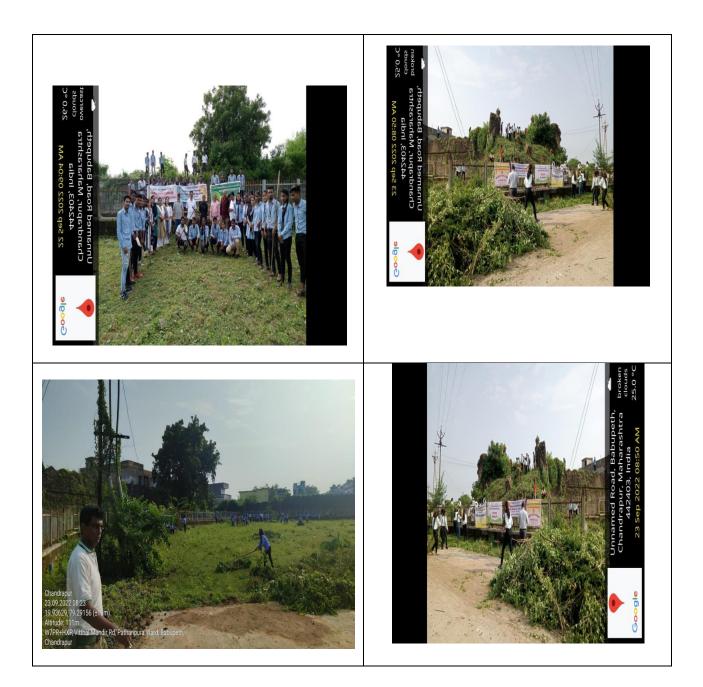

#### 2) Objectives of the Practice

a) To Collaborate with the Eco-Pro Organization (NGO) for Social Action

b) To create awareness among students and masses

**3)** The Context -Chandrapur District reach in forest and natural resources has resulted in heavy industrialization. This heavy industrialization has caused degradation of forest and natural resources, and hence pollution of the city and district has been utmost worst. Chandrapur, the district place is one of the most polluted cities in India. For this reasons non governmental organization initiated action, which in due course of time became a Social Action for college students and school going students seeking for Environment Protection and Conservation. Our college have signed MOU with Eco-Pro. This is the same NGO which received a shot in the arm after Prime Minister Narendra Modi appreciated the fort cleaning project taken up by them in one his Mann ki Baat program. In the session 2021-2022, as per the decision of the IQAC our college administration thought of linking our students with Eco-Pro for their work of Environment Protection and Conservation, Preserving Heritage, Restricting Man- Animal Conflict and celebrating important national and International Days. Apart from Regular field work( Thursday &Friday ) two groups (20 students ) joined the various movement of Eco-Pro on Sunday willingly. These students also motivated other students and masses.

## 1<sup>st</sup> Best practice photos and evidences