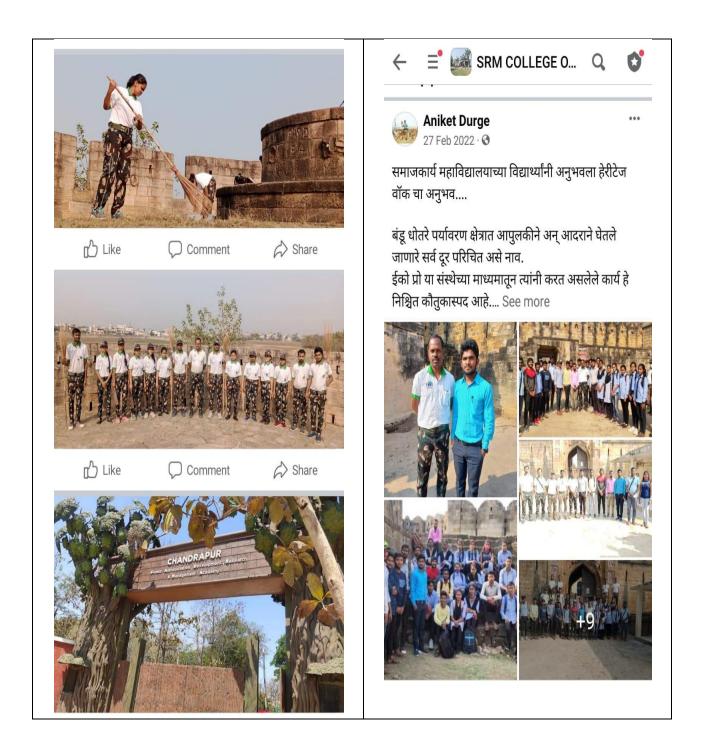

#### 2) Objectives of the Practice

a) To Collaborate with the Eco-Pro Organization (NGO) for Social Action

b) To create awareness among students and masses

**3)** The Context -Chandrapur District reach in forest and natural resources has resulted in heavy industrialization. This heavy industrialization has caused degradation of forest and natural resources, and hence pollution of the city and district has been utmost worst. Chandrapur, the district place is one of the most polluted cities in India. For this reasons non governmental organization initiated action, which in due course of time became a Social Action for college students and school going students seeking for Environment Protection and Conservation. Our college have signed MOU with Eco-Pro. This is the same NGO which received a shot in the arm after Prime Minister Narendra Modi appreciated the fort cleaning project taken up by them in one his Mann ki Baat program. In the session 2021-2022, as per the decision of the IQAC our college administration thought of linking our students with Eco-Pro for their work of Environment Protection and Conservation, Preserving Heritage, Restricting Man- Animal Conflict and celebrating important national and International Days. Apart from Regular field work( Thursday &Friday ) two groups (20 students ) joined the various movement of Eco-Pro on Sunday willingly. These students also motivated other students and masses.

## 1<sup>st</sup> Best practice photos and evidences