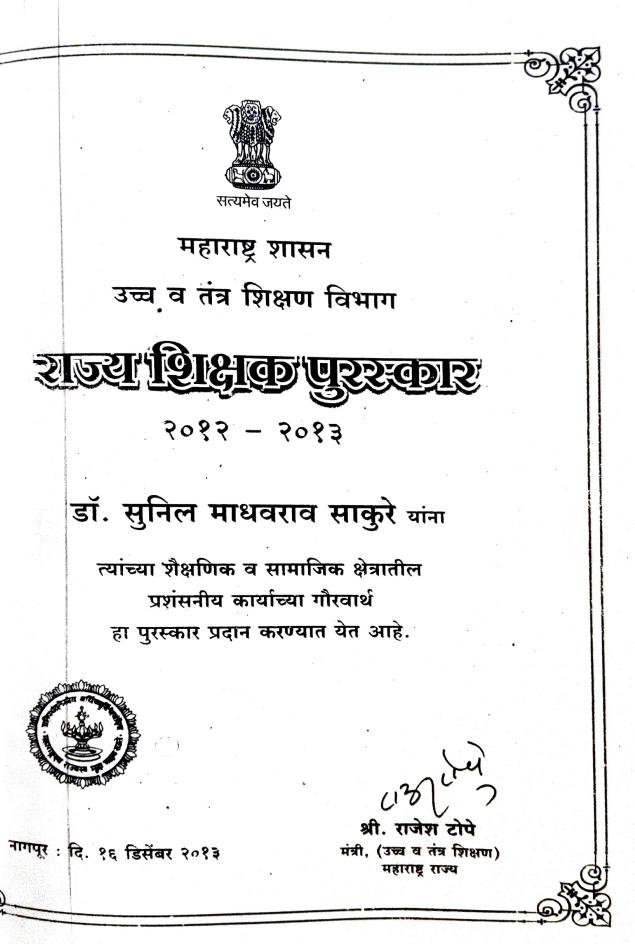

### DR. VIKAS MAHATME

Member of Parliament (Rajya Sabha) Padmashri Awarded Eye Specialist Member

- Standing Committee on Coal and Steel
- Consultative Committee on Railway
- Committee on Subordinate Legislation
- Indian Nursing Council



डॉ. विकास महात्मे सांसद (राज्य समा) पद्मश्री पुरस्कृत नेत्रतज्ञ सदस्य • कोयला एवं इस्पात स्थायी समिति

रेल्वे सलाहाकार समिती
अधीनस्थ विधान संबंधी समिती
आपतीय नर्सिंग काउंसिल

### <u>प्रशस्तीपत्र</u>

राष्ट्रपिता महात्मा गांधी यांच्या 150 व्या जयंती निमित्य दि. 15 जाने. ते 19 जाने. 2020 दरम्यान वंदनीय राष्ट्रसंत श्री तुकडोजी महाराज यांच्या गुरुकुंज आश्रमापासून ते राष्ट्रपिता महात्मा गांधी यांच्या सेवाग्राम आश्रमापर्यंत पदयात्रा काढण्यात आली. 5 दिवसाच्या या पदयात्रेत आपल्या 13 विद्यार्थी / विद्यार्थिनीनी सह प्रा.विश्वनाथ हरिभाऊ राठोड यांच्या नेतृत्वात स