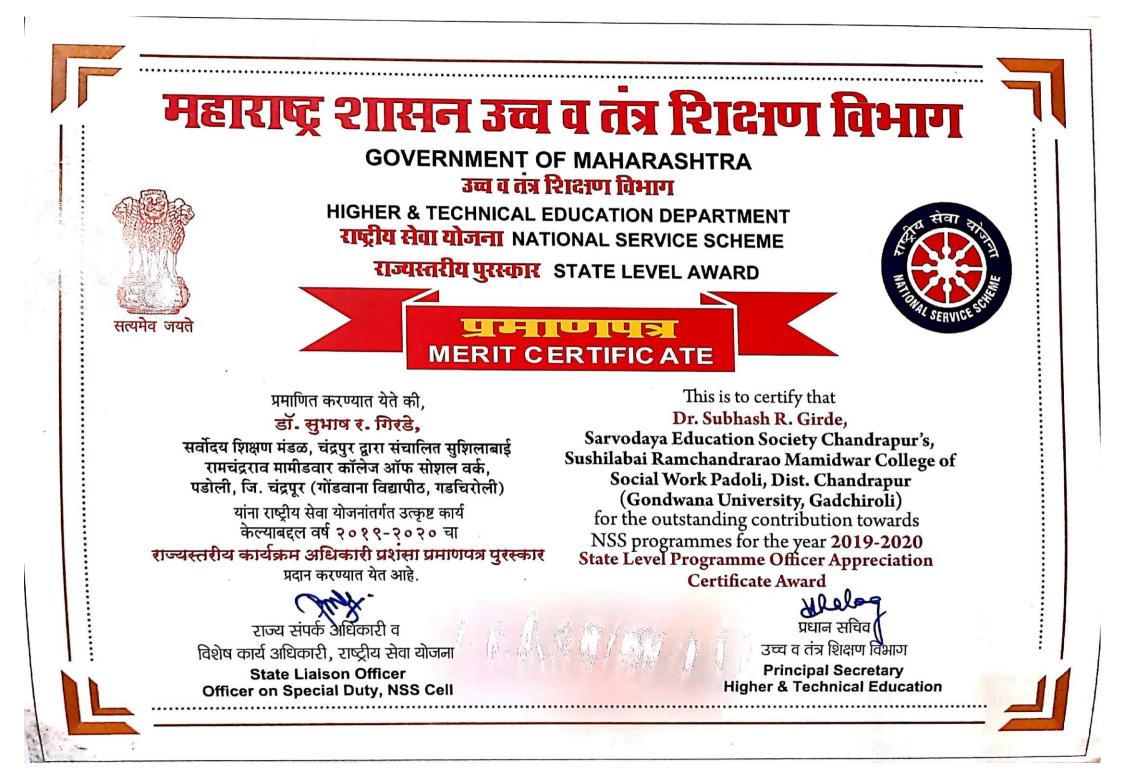

## CERTIFICATE

ARRENAL ARRENAL

License No. : MSERP/05 - 2016/00138 Generated on: 21/05/2016

This is a Certificate of authenticity that the College Management System (CMS<sup>©</sup>11.0) & Library Management System (Lib-Man<sup>©</sup>).You have procured is legally licensed by MasterSoft ERP Solutions Pvt. Ltd. – A Company of Master's Software Group, 1456-A, New Nandanvan, Nagpur-24

Licensee: Late Sushilabai Ramchandrarao Mamidwar College of Social Work, Padoli, Dist – Chandrapur - 442401

**Software:** College Management System (CMS<sup>©</sup>11.0) Library Management System (Lib-Man<sup>©</sup>)

Salean Karelo Authorized Sign

#### MasterSoft ERP Solutions Pvt. Ltd

1456-A, New Nandanvan, Nagpur Ph. :- 0712-2713714, 2713711 email : sales@iitms.co.in, website : www.iitms.co.in







गोंडवाना विद्यापीठ, गडचिरोली राष्ट्रीय सेवा योजना विद्यापीठस्तरीय पुरस्कार

प्रमाणित करण्यात येते की

## डॉ. सुभाष गिरडे

सुशिलाबाई रामचंद्र मामीडवार समाजकार्य महाविद्यालय, पडोली, जिल्हा - चंद्रपुर यांनी राष्ट्रीय सेवा योजनामध्ये दिलेल्या योगदानाबद्दल वर्ष २०१९-२० चा उत्कृष्ट रा.से.यो.कार्यक्रम अधिकारी विद्यापीठस्तरीय पुरस्कार प्रदान करण्यात येत आहे.

प्रा श्रीनिवास वरखेडी कुलगुरू गोंडवाना विद्यापीठ, गडचिरोली

डॉ. नरेश मडावी

सेवा यहि

SERVICE

डी. नरश मडीवी संचालक (प्र.) राष्ट्रीय सेवा योजना गोंडवाना विद्यापीठ, गडचिरोली



# र्गोडवाना विद्यापीठ, गडचिरोली

(महाराष्ट्र शासन अधिसूचना क्रमांक संकीर्ण २००७/(३२२/०७)विशि-४ महाराष्ट्र विद्यापीठ अधिनियम, १९९४ (१९९४ चा महा. ३५) च्या कलम ३ पोटकलम (२) अन्वये दि. २७ सप्टेंबर २०११ रोजी स्थापित व महाराष्ट्र सार्वजनिक विद्यापीठ अधिनियम, २०१६ (२०१७ चा म