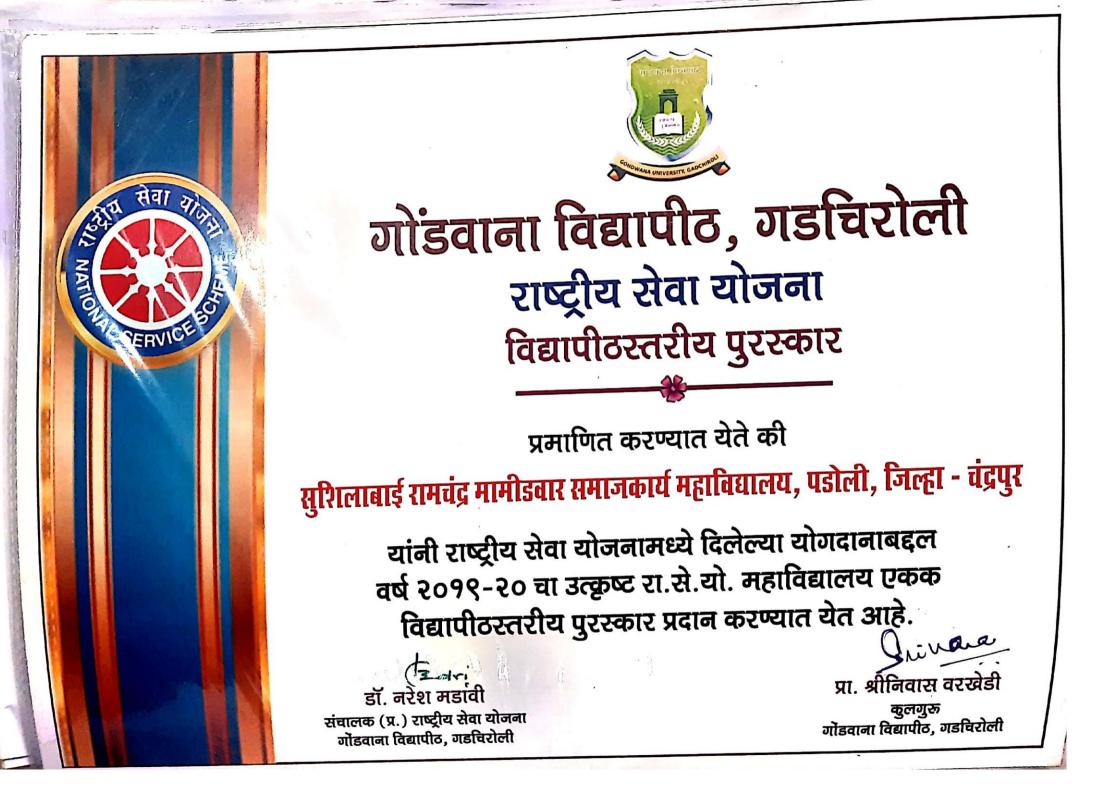

#### MasterSoft ERP Solutions Pvt. Ltd

1456-A, New Nandanvan, Nagpur Ph. :- 0712-2713714, 2713711 email : sales@iitms.co.in, website : www.iitms.co.in

गोंडवाना विद्यापीठ, गडचिरोली राष्ट्रीय सेवा योजना विद्यापीठस्तरीय पुरस्कार

प्रमाणित करण्यात येते की

## डॉ. सुभाष गिरडे

सुशिलाबाई रामचंद्र मामीडवार समाजकार्य महाविद्यालय, पडोली, जिल्हा - चंद्रपुर यांनी राष्ट्रीय सेवा योजनामध्ये दिलेल्या योगदानाबद्दल वर्ष २०१९-२० चा उत्कृष्ट रा.से.यो.कार्यक्रम अधिकारी विद्यापीठस्तरीय पुरस्कार प्रदान करण्यात येत आहे.

प्रा श्रीनिवास वरखेडी कुलगुरू गोंडवाना विद्यापीठ, गडचिरोली

डॉ. नरेश मडावी

सेवा यहि

SERVICE

डी. नरश मडीवी संचालक (प्र.) राष्ट्रीय सेवा योजना गोंडवाना विद्यापीठ, गडचिरोली