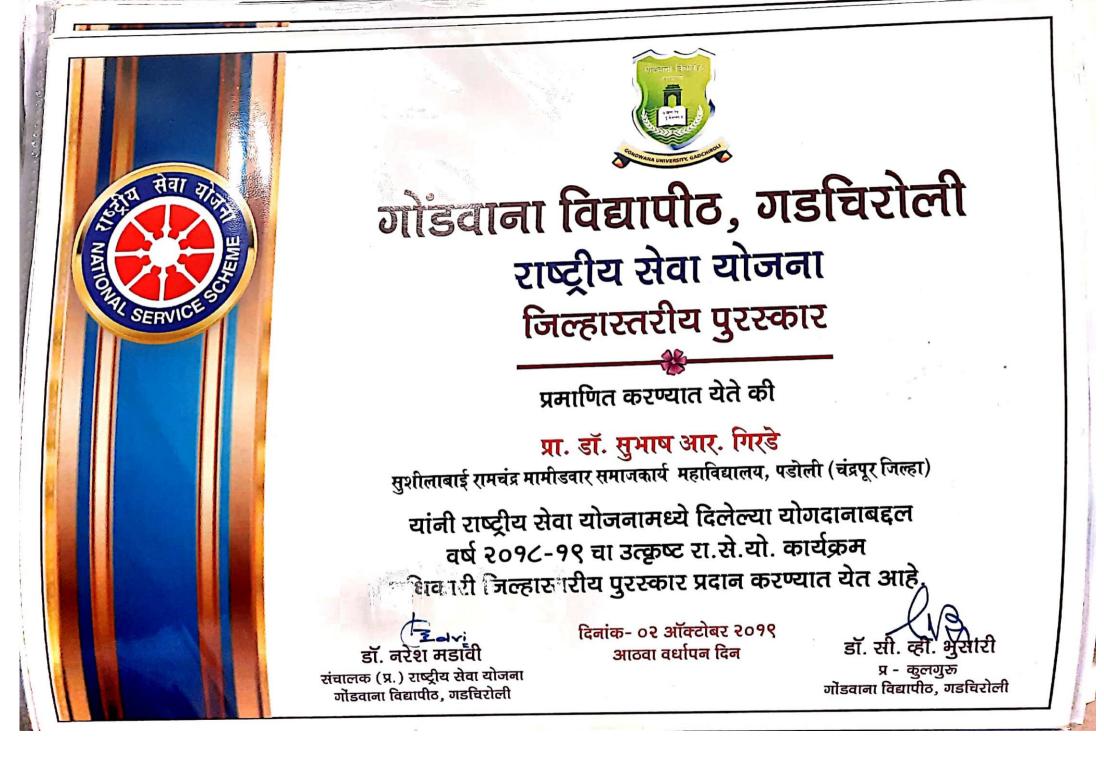

#### MasterSoft ERP Solutions Pvt. Ltd

1456-A, New Nandanvan, Nagpur Ph. :- 0712-2713714, 2713711 email : sales@iitms.co.in, website : www.iitms.co.in

गोंडवाना विद्यापीठ, गडचिरोली राष्ट्रीय सेवा योजना विद्यापीठस्तरीय पुरस्कार

प्रमाणित करण्यात येते की

## डॉ. सुभाष गिरडे

सुशिलाबाई रामचंद्र मामीडवार समाजकार्य महाविद्यालय, पडोली, जिल्हा - चंद्रपुर यांनी राष्ट्रीय सेवा योजनामध्ये दिलेल्या योगदानाबद्दल वर्ष २०१९-२० चा उत्कृष्ट रा.से.यो.कार्यक्रम अधिकारी विद्यापीठस्तरीय पुरस्कार प्रदान करण्यात येत आहे.

प्रा श्रीनिवास वरखेडी कुलगुरू गोंडवाना विद्यापीठ, गडचिरोली

डॉ. नरेश मडावी

सेवा यहि

SERVICE

डी. नरश मडीवी संचालक (प्र.) राष्ट्रीय सेवा योजना गोंडवाना विद्यापीठ, गडचिरोली