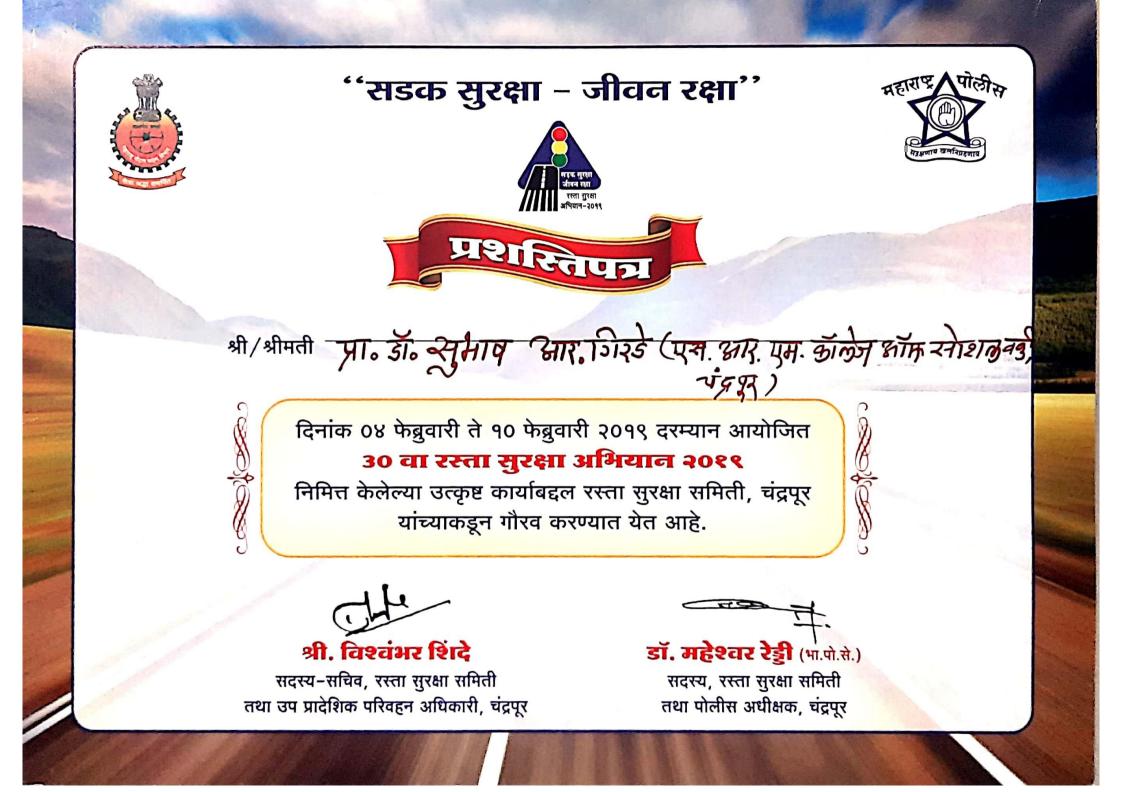

या महाविद्यालयाने आंतर महाविद्यालयीन वार्षिकांक स्पर्धा २०१९-२० मध्ये उत्तेजनार्थ प्राप्त केल्याबद्दल हे प्रमाणपत्र देण्यात येत आहे.

> नववा वर्धापन दिन दिनांक - ०२ ऑक्टोबर २०२०

प्रा. श्रीनिवास वरखेडी कुलगुरू

डॉ. प्रिया गेडाम

ISCIENT REPORT

DWANA UNIVERSITY, GAD

संचालक (प्र), विद्यार्थी विकास विभाग गोंडवाना विद्यापीठ, गडचिरोली







### Leadership certificate

IS AWARDED TO

### **DR. SUBHASH GIRDE**

for his/her noteworthy efforts in promoting the SPIT FREE INDIA MOVEMENT through National Service Scheme (NSS) during April-December 2020 to prevent the spread of COVID-19

ARVIND MATHUR Trustee Sambandh Health Foundation

Chatwoodi

DR. PANKAJ CHATURVEDI Professor. Surgical Oncology Deputy Director, Tata Memorial Hospital

DR. ATUL SALUNKE SLO & OSD(NSS) Government Of Maharashtra

1





## उपविभागीय अधिकारी तथा भूसंपादन अधिकारी, चंद्रपूर यांचे कार्यालय

| Email :- sdm.chandrapur@gmail.Com                | Phone :- 07172-251401 |
|--------------------------------------------------|-----------------------|
| Email :- som.chandrapur@ginun/com                |                       |
|                                                  |                       |
|                                                  | दिनांक :- 11.02.2020  |
| 1                                                | 19-11-02-2020         |
| क्रं. कावि अ.का./भूसंपादन/उविअ/2020/ <b>9 2.</b> |                       |
|                                                  |                       |

#### प्रमाणपत्र

प्रमाणित करण्यात येते की, सुशिलाबाई रामचंद्रराव मामीडवार कॉलेज ऑफ सोशल वर्क, पडोली, तह.जि. चंद