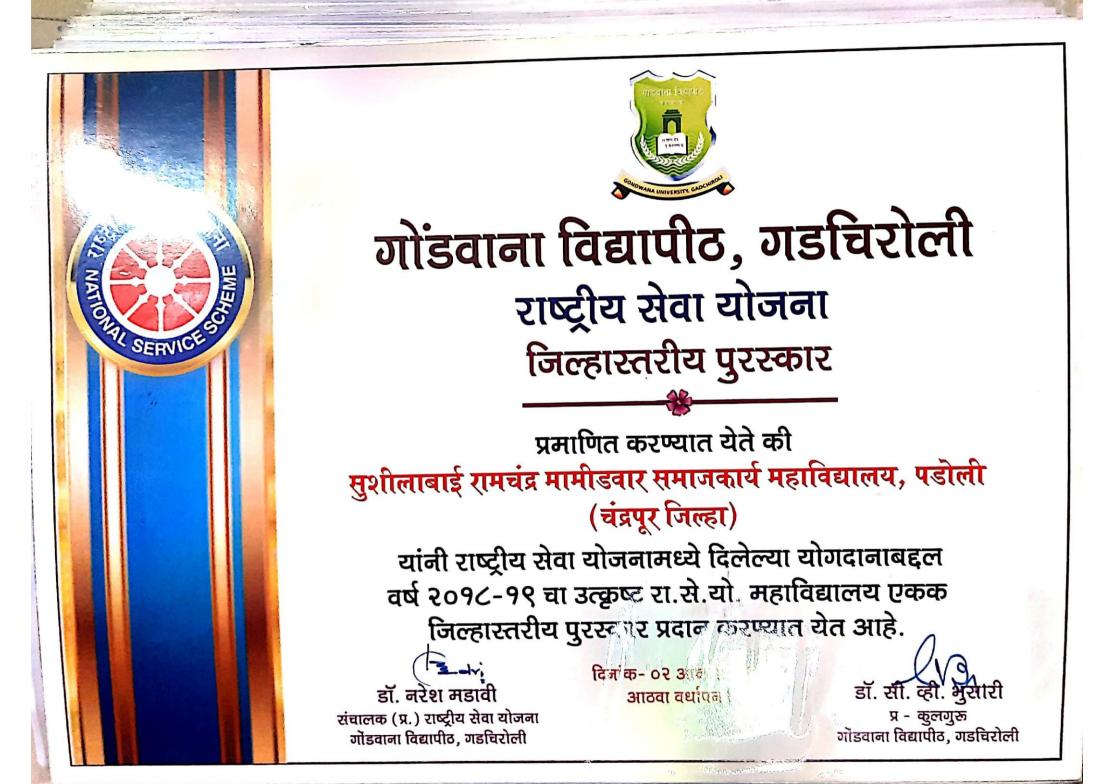

#### MasterSoft ERP Solutions Pvt. Ltd

1456-A, New Nandanvan, Nagpur Ph. :- 0712-2713714, 2713711 email : sales@iitms.co.in, website : www.iitms.co.in

गोंडवाना विद्यापीठ, गडचिरोली राष्ट्रीय सेवा योजना विद्यापीठस्तरीय पुरस्कार

प्रमाणित करण्यात येते की

## डॉ. सुभाष गिरडे

सुशिलाबाई रामचंद्र मामीडवार समाजकार्य महाविद्यालय, पडोली, जिल्हा - चंद्रपुर यांनी राष्ट्रीय सेवा योजनामध्ये दिलेल्या योगदानाबद्दल वर्ष २०१९-२० चा उत्कृष्ट रा.से.यो.कार्यक्रम अधिकारी विद्यापीठस्तरीय पुरस्कार प्रदान करण्यात येत आहे.

प्रा श्रीनिवास वरखेडी कुलगुरू गोंडवाना विद्यापीठ, गडचिरोली

डॉ. नरेश मडावी

सेवा यहि

SERVICE

डी. नरश मडीवी संचालक (प्र.) राष्ट्रीय सेवा योजना गोंडवाना विद्यापीठ, गडचिरोली